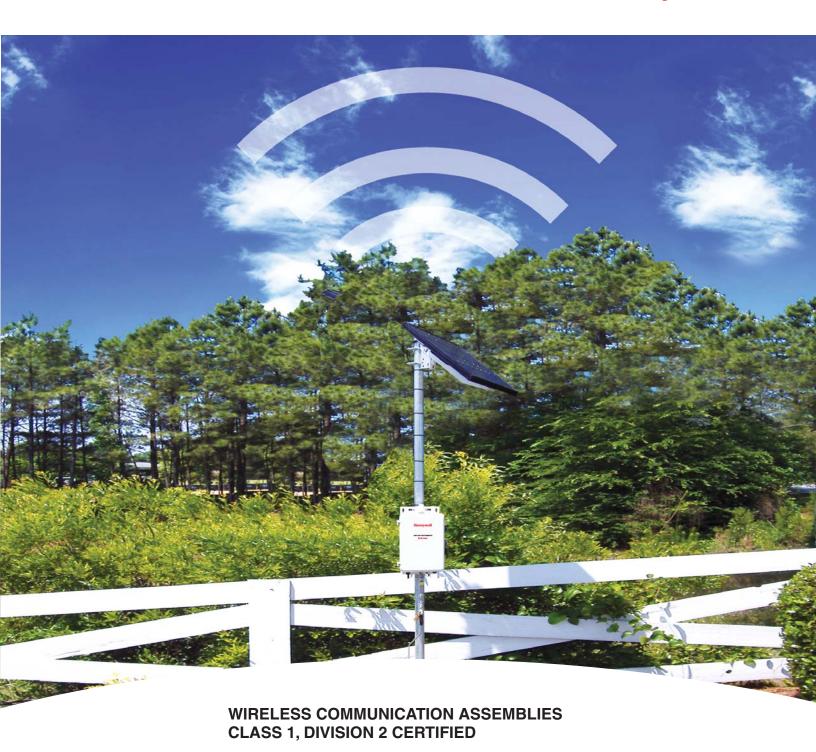

# Providing an unparalleled number of options, the MI Wireless product family can meet your data acquisition needs.

The MI Wireless product line provides a comprehensive selection of communication hardware and power supply systems, which are optimized to integrate with Mercury Instruments' precision measurement instrumentation. Choose from a suite of Remote Monitoring, Data Acquisition, Alarm Monitoring and Alarm Notification system software solutions.

## **Product Features**

- Class 1, Division 2, Group C & D certified
- Best in class instrument warranty for integral Electronic Volume Correctors and Recorders
- Complete suite of options includes software solutions that work seamlessly with the hardware
- Data services so everything works together right out of the box - no waiting to get your critical information
- Internal or External LCD (with or without cover)
- Modem power control
- Voltage monitoring

#### **Antenna Options**

- Case mount low profile
- Remote mount omni and unidirectional

#### **Power Supply Options**

- Battery- Alkaline packs
- Solar with rechargeable
- AC
- AC with rechargeable
- Thermo-electric charger